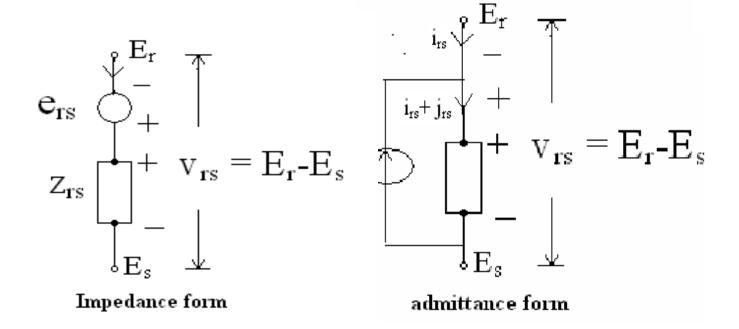

#### PRIMITIVE NETWORK

It is a set of unconnected elements which provides information regarding the characteristics of individual elements. it can be represented both in impedance & admittance form